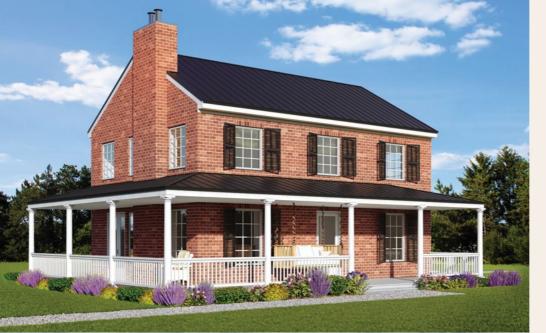

## Jefferson House.

| Living           | 1895 ft <sup>2</sup> |
|------------------|----------------------|
| Verandah         | 554 ft²              |
| Total Floor Area | 2449 ft <sup>2</sup> |

VIEW FLOOR PLANS AT greenelanding.com