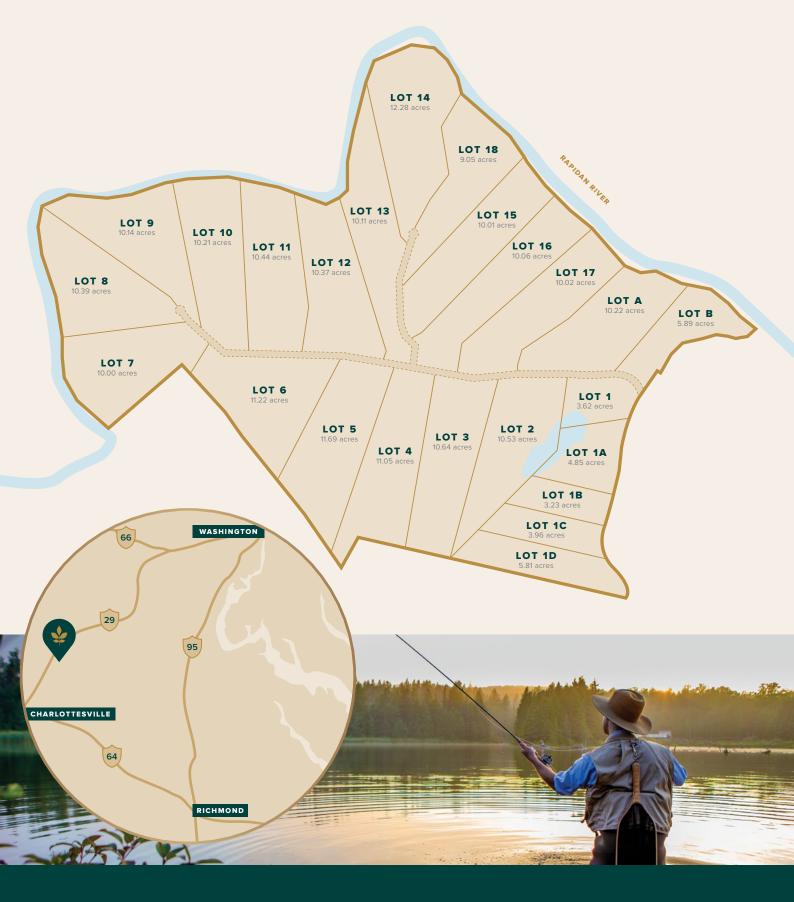

#### Flourish, thrive and embrace life.

Greene Landing comprises just 24 exclusive riverfront, lakefront and lifestyle acreage home sites in pristine Greene County Virginia. With lots ranging from 4 - 12 acres, Greene Landing invites you to invest in your dream riverfront acreage lifestyle.

Perfectly positioned less than two hours from Washington D.C. and only 20 miles from Charlottesville, Greene Landing is out of the way, without being out of touch – the ultimate blend of freedom, privacy and accessibility set amongst inspiring natural beauty.

### Your very own private acreage oasis.

Find your perfect lot and design your dream acreage home to suit your lifestyle.

4 - 12 ACRE ESTATE PROPERTIES FROM \$65,000 Greene Landing offers large, spacious lots ranging from 4 - 12 acres, allowing you to design and build your new home around your exact lifestyle requirements. Expansive gardens, a barn for the horses or a vintage car collection – it's all possible at Greene Landing. Embrace the freedom of choice, visualize your dream home and make it a reality.