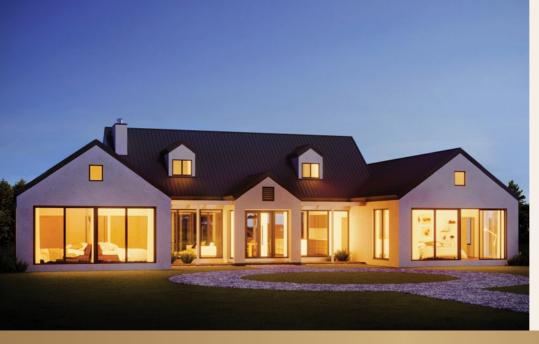

## Madison House.

| Living           | 2558 ft <sup>2</sup> |
|------------------|----------------------|
| Verandah         | 389 ft²              |
| Terrace          | 281 ft²              |
| Total Floor Area | 3228 ft <sup>2</sup> |