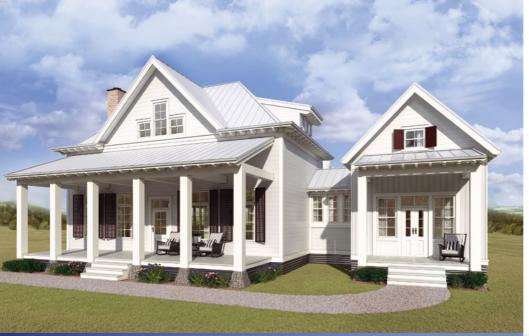

#### Monroe House.

| Living           | 2028 ft <sup>2</sup> |
|------------------|----------------------|
| Verandah         | 690 ft <sup>2</sup>  |
| Total Floor Area | 2718 ft²             |

VIEW FLOOR PLANS AT greenelanding.com