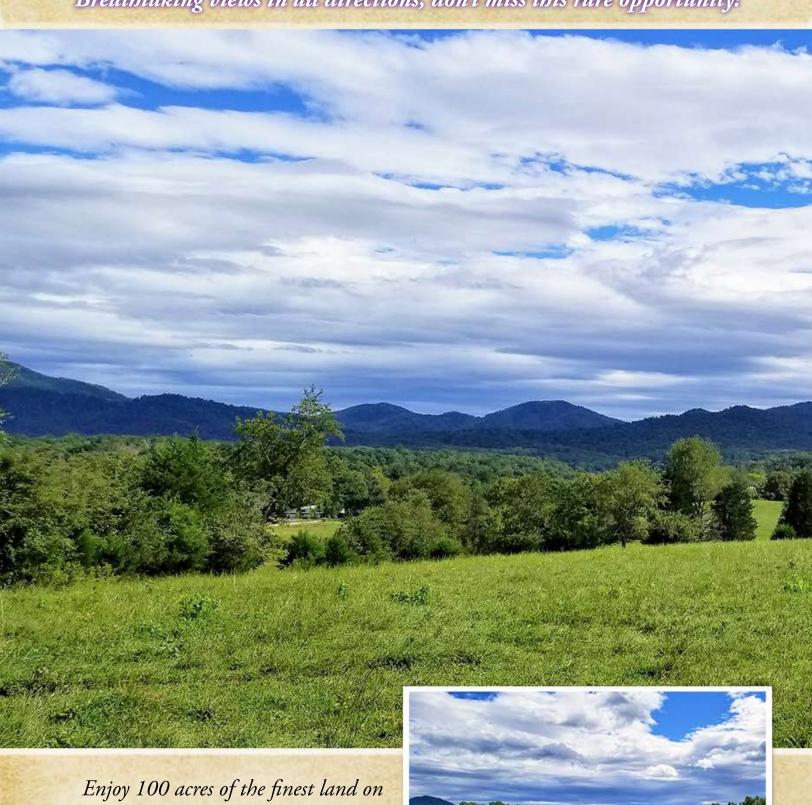

## Prime Vineyard, Winery, Brewery or Cidery location!

Breathtaking views in all directions, don't miss this rare opportunity!

Enjoy 100 acres of the finest land on Nelson's Legendary Trail of Spirits! Perfect growing conditions for grapes, apples, or hops. With equally stunning sites for wineries, cideries, or breweries.