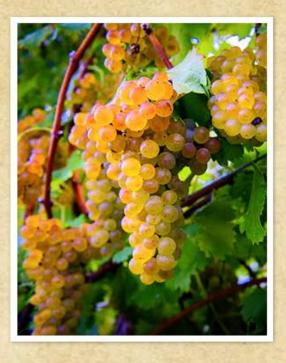

A Unique Opportunity
Ridge Run Vineyard at Rosedale, with its beautiful historic barn, is an ideal setting for a winery and events venue. The 177 acre working farm boasts nearly 3,000 feet of frontage on the meandering South River, and with 64 tillable acres, this turn-key operation already provides reliable income. With roughly 50 acres ideal for additional vineyard plantings, this farm has the potential to become one of the Shenandoah Valley's top estate wineries!