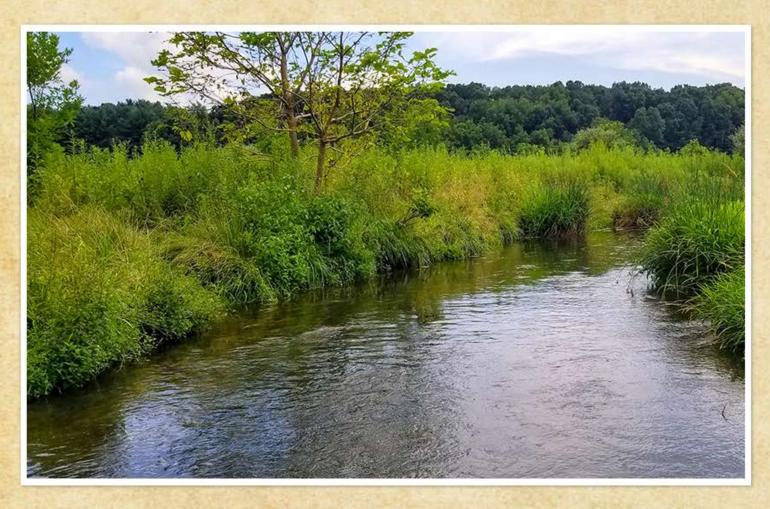

A Unique Opportunity
Ridge Run Vineyard at Rosedale, with its beautiful historic barn, is an ideal setting for a winery and events venue. The 177 acre working farm boasts nearly 3,000 feet of frontage on the meandering South River, and with 64 tillable acres, this turn-key operation already provides reliable income. With roughly 50 acres ideal for additional vineyard plantings, this farm has the potential to become one of the Shenandoah Valley's top estate wineries!