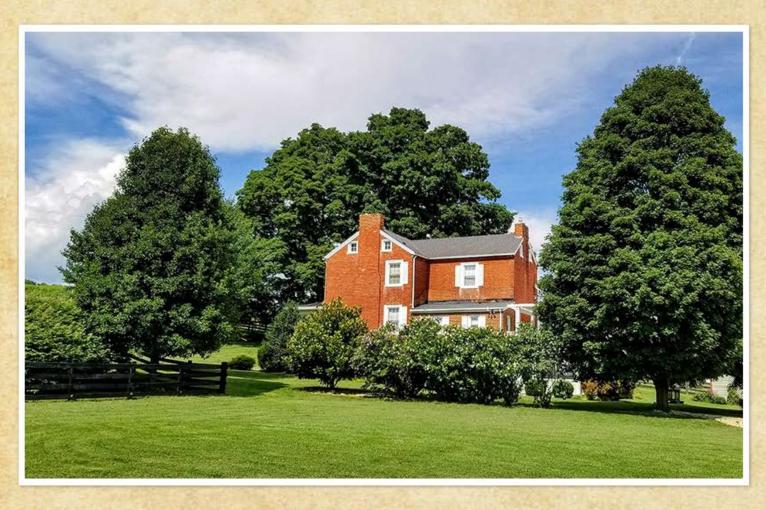

A Unique Opportunity
Ridge Run Vineyard at Rosedale, with its beautiful historic barn, is an ideal setting for a winery and events venue. The 177 acre working farm boasts nearly 3,000 feet of frontage on the meandering South River, and with 64 tillable acres, this turn-key operation already provides reliable income. With roughly 50 acres ideal for additional vineyard plantings, this farm has the potential to become one of the Shenandoah Valley's top estate wineries!