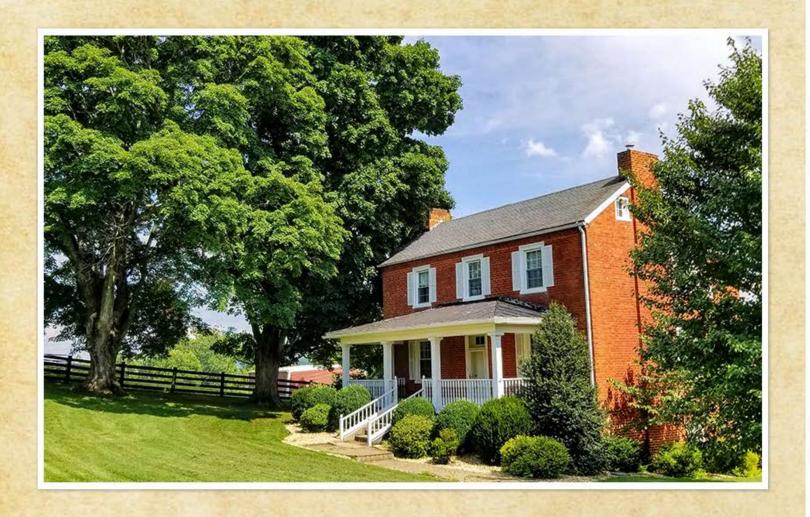

A Unique Opportunity
Ridge Run Vineyard at Rosedale, with its beautiful historic barn, is an ideal setting for a winery and events venue. The 177 acre working farm boasts nearly 3,000 feet of frontage on the meandering South River, and with 64 tillable acres, this turn-key operation already provides reliable income. With roughly 50 acres ideal for additional vineyard plantings, this farm has the potential to become one of the Shenandoah Valley's top estate wineries!