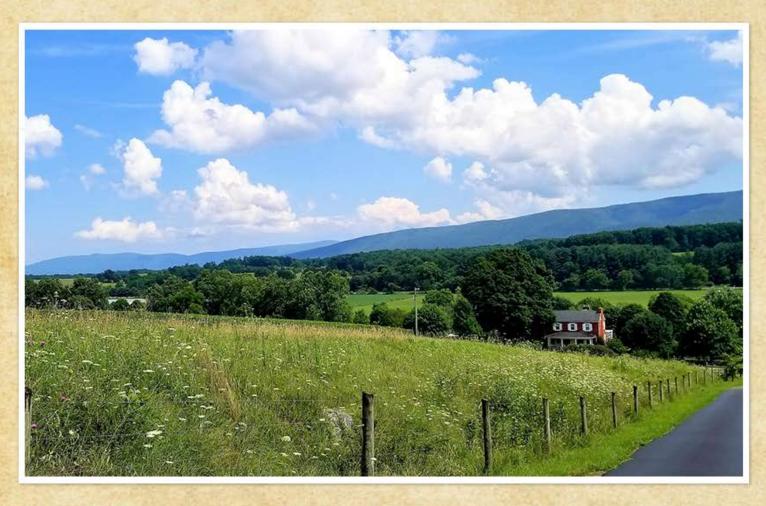

A Unique Opportunity
Ridge Run Vineyard at Rosedale, with its beautiful historic barn, is an ideal setting for a winery and events venue. The 177 acre working farm boasts nearly 3,000 feet of frontage on the meandering South River, and with 64 tillable acres, this turn-key operation already provides reliable income. With roughly 50 acres ideal for additional vineyard plantings, this farm has the potential to become one of the Shenandoah Valley's top estate wineries!