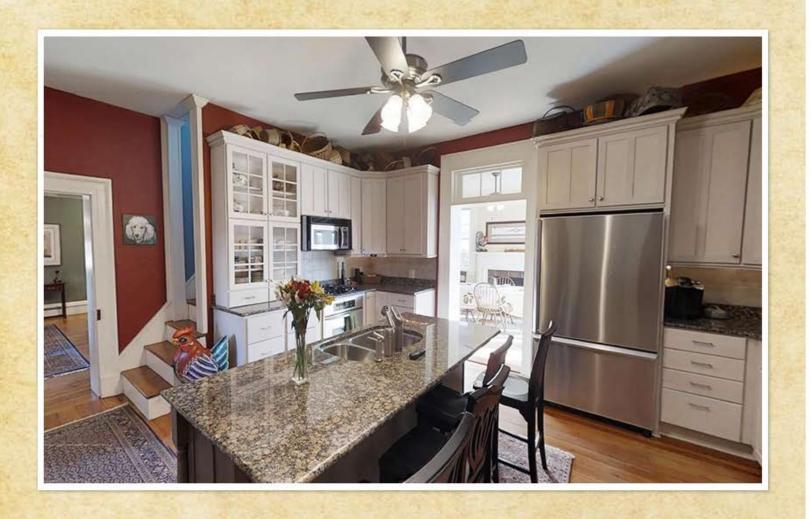

A Unique Opportunity
Ridge Run Vineyard at Rosedale, with its beautiful historic barn, is an ideal setting for a winery and events venue. The 177 acre working farm boasts nearly 3,000 feet of frontage on the meandering South River, and with 64 tillable acres, this turn-key operation already provides reliable income. With roughly 50 acres ideal for additional vineyard plantings, this farm has the potential to become one of the Shenandoah Valley's top estate wineries!