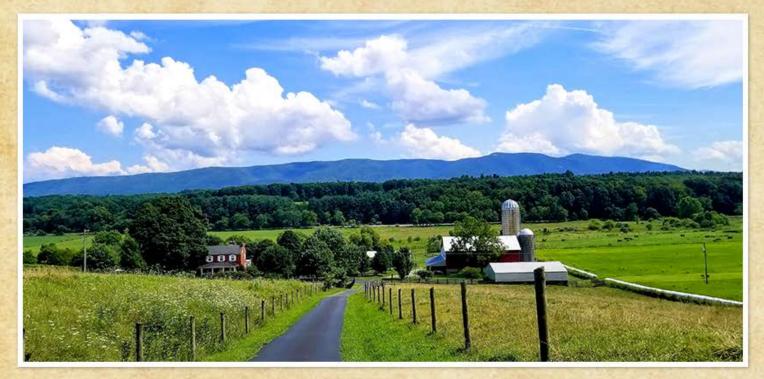

A Unique Opportunity
Ridge Run Vineyard at Rosedale, with its beautiful historic barn, is an ideal setting for a winery and events venue. The 177 acre working farm boasts nearly 3,000 feet of frontage on the meandering South River, and with 64 tillable acres, this turn-key operation already provides reliable income. With roughly 50 acres ideal for additional vineyard plantings, this farm has the potential to become one of the Shenandoah Valley's top estate wineries!