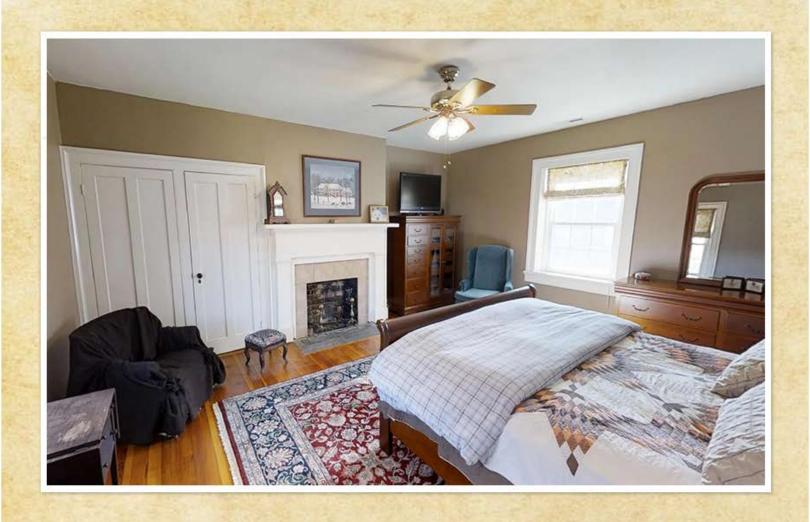

A Unique Opportunity
Ridge Run Vineyard at Rosedale, with its beautiful historic barn, is an ideal setting for a winery and events venue. The 177 acre working farm boasts nearly 3,000 feet of frontage on the meandering South River, and with 64 tillable acres, this turn-key operation already provides reliable income. With roughly 50 acres ideal for additional vineyard plantings, this farm has the potential to become one of the Shenandoah Valley's top estate wineries!