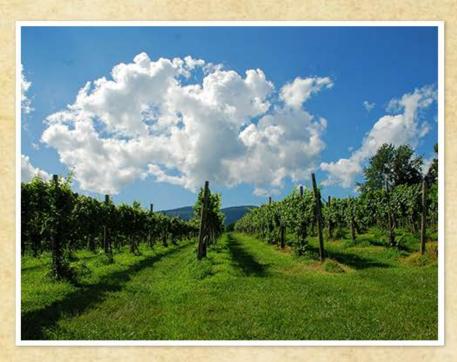

A Unique Opportunity
Ridge Run Vineyard at Rosedale, with its beautiful historic barn, is an ideal setting for a winery and events venue. The 177 acre working farm boasts nearly 3,000 feet of frontage on the meandering South River, and with 64 tillable acres, this turn-key operation already provides reliable income. With roughly 50 acres ideal for additional vineyard plantings, this farm has the potential to become one of the Shenandoah Valley's top estate wineries!