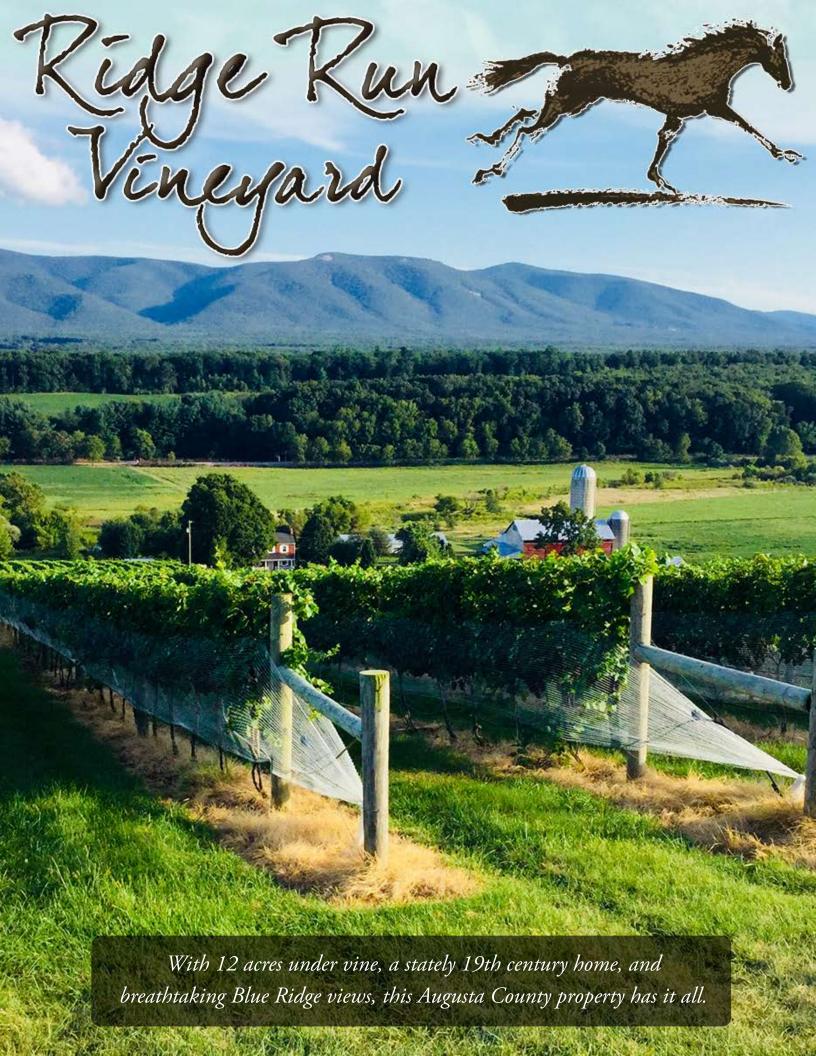

A Unique Opportunity
Ridge Run Vineyard at Rosedale, with its beautiful historic barn, is an ideal setting for a winery and events venue. The 177 acre working farm boasts nearly 3,000 feet of frontage on the meandering South River, and with 64 tillable acres, this turn-key operation already provides reliable income. With roughly 50 acres ideal for additional vineyard plantings, this farm has the potential to become one of the Shenandoah Valley's top estate wineries!