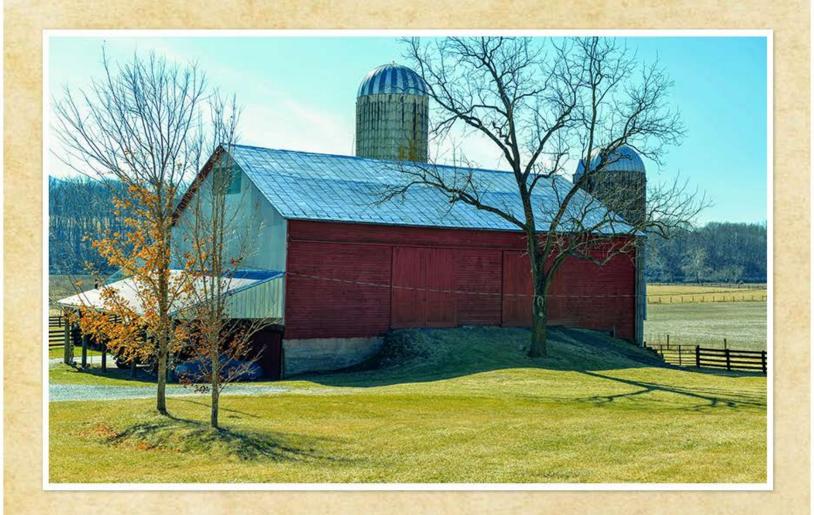

A Unique Opportunity
Ridge Run Vineyard at Rosedale, with its beautiful historic barn, is an ideal setting for a winery and events venue. The 177 acre working farm boasts nearly 3,000 feet of frontage on the meandering South River, and with 64 tillable acres, this turn-key operation already provides reliable income. With roughly 50 acres ideal for additional vineyard plantings, this farm has the potential to become one of the Shenandoah Valley's top estate wineries!