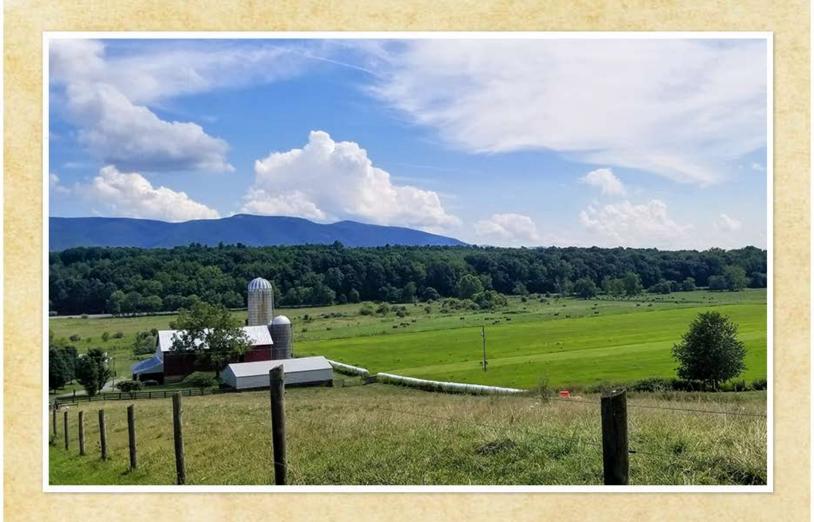

A Unique Opportunity
Ridge Run Vineyard at Rosedale, with its beautiful historic barn, is an ideal setting for a winery and events venue. The 177 acre working farm boasts nearly 3,000 feet of frontage on the meandering South River, and with 64 tillable acres, this turn-key operation already provides reliable income. With roughly 50 acres ideal for additional vineyard plantings, this farm has the potential to become one of the Shenandoah Valley's top estate wineries!