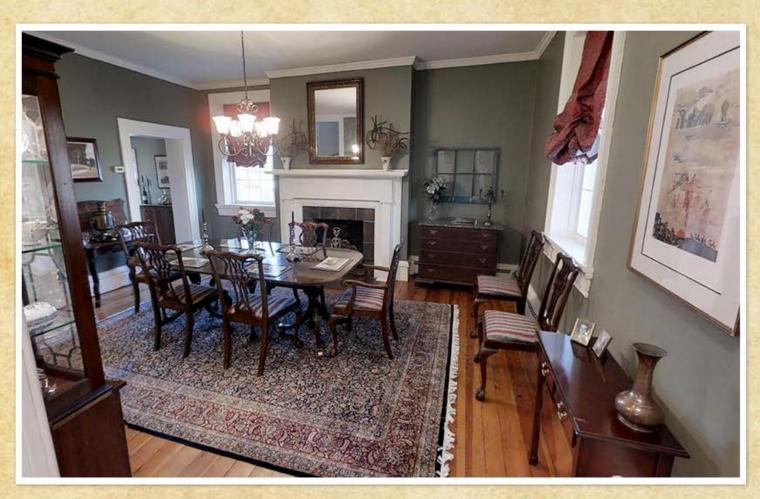

A Unique Opportunity
Ridge Run Vineyard at Rosedale, with its beautiful historic barn, is an ideal setting for a winery and events venue. The 177 acre working farm boasts nearly 3,000 feet of frontage on the meandering South River, and with 64 tillable acres, this turn-key operation already provides reliable income. With roughly 50 acres ideal for additional vineyard plantings, this farm has the potential to become one of the Shenandoah Valley's top estate wineries!