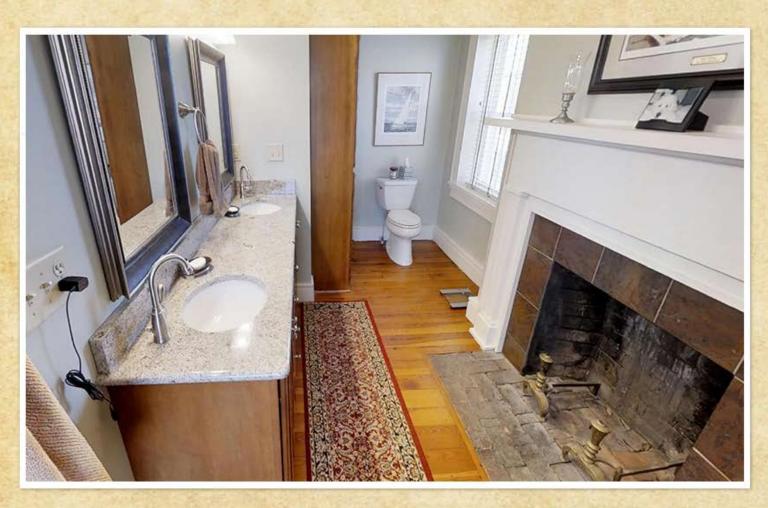

A Unique Opportunity
Ridge Run Vineyard at Rosedale, with its beautiful historic barn, is an ideal setting for a winery and events venue. The 177 acre working farm boasts nearly 3,000 feet of frontage on the meandering South River, and with 64 tillable acres, this turn-key operation already provides reliable income. With roughly 50 acres ideal for additional vineyard plantings, this farm has the potential to become one of the Shenandoah Valley's top estate wineries!