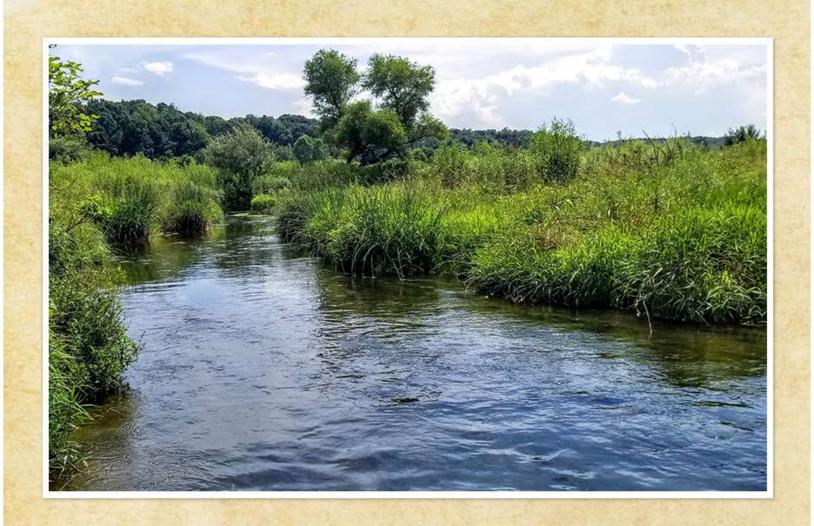

A Unique Opportunity
Ridge Run Vineyard at Rosedale, with its beautiful historic barn, is an ideal setting for a winery and events venue. The 177 acre working farm boasts nearly 3,000 feet of frontage on the meandering South River, and with 64 tillable acres, this turn-key operation already provides reliable income. With roughly 50 acres ideal for additional vineyard plantings, this farm has the potential to become one of the Shenandoah Valley's top estate wineries!