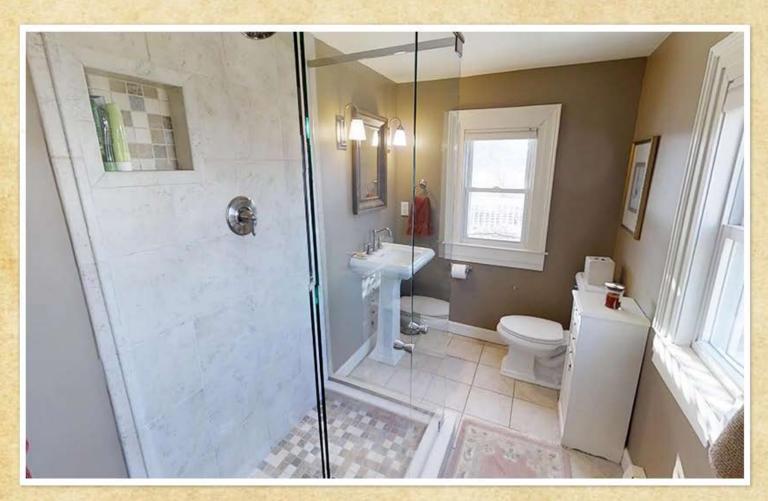

A Unique Opportunity
Ridge Run Vineyard at Rosedale, with its beautiful historic barn, is an ideal setting for a winery and events venue. The 177 acre working farm boasts nearly 3,000 feet of frontage on the meandering South River, and with 64 tillable acres, this turn-key operation already provides reliable income. With roughly 50 acres ideal for additional vineyard plantings, this farm has the potential to become one of the Shenandoah Valley's top estate wineries!